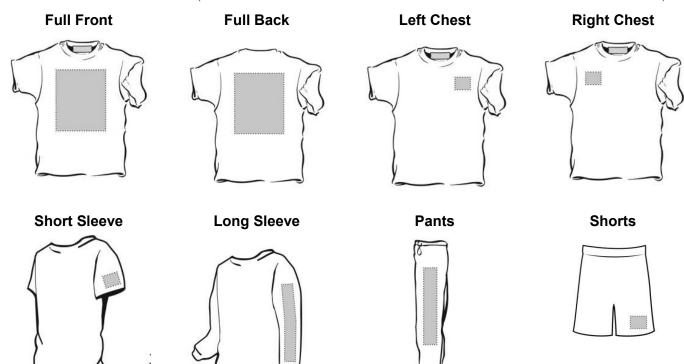

## STANDARD IMPRINT SIZES & LOCATIONS

LOCATION NAMES (AVAILABILITY OF PRINT LOCATIONS DEPENDS ON APPAREL TYPE AND SIZE)

## **IMPRINT SIZE & LOCATION BY APPAREL TYPE**

## SHORT SLEEVE T-SHIRTS

| Location    | Adult                  | Youth                  | Adult + Youth           | Toddler                 |
|-------------|------------------------|------------------------|-------------------------|-------------------------|
| Full Front  | Art Size: 11" x 12"    | Art Size: 9.5" x 9.5"  | Art Size: 10.5" x 10.5" | Art Size: 7.5" x 7.5"   |
| Full Back   | Art Size: 12" x 13"    | Art Size: 10" x 10"    | Art Size: 11" x 11"     | Art Size: 7.5" x 7.5"   |
| Left Chest  | Art Size: 4" x 4"      | Art Size: 3.5" x 3.5"  | Art Size: 3.5" x 3.5"   | Art Size: 3.25" x 3.25" |
| Right Chest | Art Size: 4" x 4"      | Art Size: 3.5" x 3.5"  | Art Size: 3.5" x 3.5"   | Art Size: 3.25" x 3.25" |
| Sleeve      | Art Size: 3.5" x 3"    | Art Size: 3.5" x 3"    | Art Size: 3.5" x 3"     | Not available           |
| Pocket      | Art Size: 3.25" x 2.5" | Art Size: 3.25" x 2.5" | Art Size: 3.25" x 2.5"  | Not available           |

## **LONG SLEEVE T-SHIRTS**

| Location    | Adult                  | Youth                        | Adult + Youth           | Toddler                 |
|-------------|------------------------|------------------------------|-------------------------|-------------------------|
| Full Front  | Art Size: 11" x 12"    | <b>Art Size:</b> 9.5" x 9.5" | Art Size: 10.5" x 10.5" | Art Size: 7.5" x 7.5"   |
| Full Back   | Art Size: 12" x 13"    | Art Size: 10" x 10"          | Art Size: 11" x 11"     | Art Size: 7.5" x 7.5"   |
| Left Chest  | Art Size: 4" x 4"      | Art Size: 3.5" x 3.5"        | Art Size: 3.5" x 3.5"   | Art Size: 3.25" x 3.25" |
| Right Chest | Art Size: 4" × 4"      | Art Size: 3.5" x 3.5"        | Art Size: 3.5" x 3.5"   | Art Size: 3.25" x 3.25" |
| Sleeve      | Art Size: 3.5" x 13"   | Not available                | Not available           | Not available           |
| Pocket      | Art Size: 3.25" x 2.5" | Art Size: 3.25" x 2.5"       | Art Size: 3.25" x 2.5"  | Not available           |